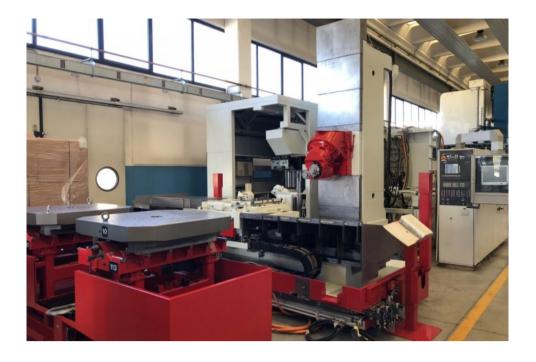

## DORRIES SCHARMANN SOLON 3 HV/DTV

- USED - 4-AXIS HORIZONTAL MACHINING CENTRE WITH PALLET CHANGER

| YEAR               | 1997                                                                                     |
|--------------------|------------------------------------------------------------------------------------------|
| CODE               | 18U6139                                                                                  |
| X-AXIS TRAVEL      | 1500 mm                                                                                  |
| Y-AXIS TRAVEL      | 1200 mm                                                                                  |
| Z-AXIS TRAVEL      | 1250 mm                                                                                  |
| SPINDLE            | 10-4000 rpm; 40 kW; HSK-A 100                                                            |
| PALLET             | CONTINUOUS ; 1000X1000 mm; 1-500 rpm                                                     |
| MAX ADMITTED LOAD  | 2000 Kg                                                                                  |
| TOOL MAGAZINE      | CHAIN-TYPE ; 161 POS                                                                     |
| CONTROL UNIT       | SIEMENS 840 C                                                                            |
| OVERALL DIMENSIONS | 8500 x 4800 x 4800 mm                                                                    |
| ACCESSORIES        | SWARF CONVEYOR ; PAPER FILTER                                                            |
| NOTE               | COMPLETELY RETROFITTED MACHINE; HORIZONTAL<br>AND VERTICAL AUTOMATIC HEAD; TURNING TABLE |
| PRICE              | To be defined                                                                            |